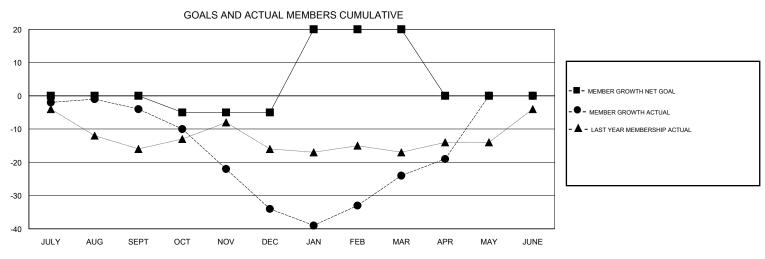

## GMT: JOE AL PICONE LOCATION MISSOURI Members

| Clubs                 |               |           |               | Members               |                           |                         |                                              |  |  |
|-----------------------|---------------|-----------|---------------|-----------------------|---------------------------|-------------------------|----------------------------------------------|--|--|
| RESULTS FOR 2017-2018 |               |           |               | RESULTS FOR 2017-2018 |                           |                         |                                              |  |  |
| QUARTER               | NEW CLUB GOAL | NEW CLUBS | DROPPED CLUBS | QUARTER               | MEMBER GROWTH NET<br>GOAL | MEMBER GROWTH<br>ACTUAL | DROPPED MEMBERS ACTUAL (including transfers) |  |  |
| JULY/AUG/SEPT         | 0             | 0         | 0             | JULY/AUG/SEPT         | 0                         | 30                      | 31                                           |  |  |
| OCT/NOV/DEC           | 0             | 0         | 1             | OCT/NOV/DEC           | -5                        | 26                      | 50                                           |  |  |
| JAN/FEB/MAR           | 0             | 0         | 0             | JAN/FEB/MAR           | 25                        | 38                      | 26                                           |  |  |
| APR/MAY/JUNE          | 0             | 0         | 0             | APR/MAY/JUNE          | -20                       | 13                      | 6                                            |  |  |

## GOALS AND ACTUAL NEW CLUBS CUMULATIVE

| DROPPED CLUBS: 1          |     | 26 CLUBS OF 39 ADDED 1 OR MORE<br>NEW MEMBERS | GENDER DISTRIBUTION  MALE 1,151 (81.00%)  FEMALE 270 (19.00%) |  |     |
|---------------------------|-----|-----------------------------------------------|---------------------------------------------------------------|--|-----|
| DROPPED MEMBERS           |     |                                               | Women Percentage Fiscal Year Goal: 21%                        |  |     |
| DECEASED                  | 15  | CLICK HERE FOR CUMULATIVE                     | TOTAL FAMILY UNIT MEMBERS                                     |  | 214 |
| CLUB CANCELLED 0 OTHER 98 |     | MEMBERSHIP DATA                               | FAMILY MEMBERS PAYING HALF                                    |  | 110 |
|                           |     |                                               |                                                               |  | 110 |
| TOTAL                     | 113 |                                               |                                                               |  |     |